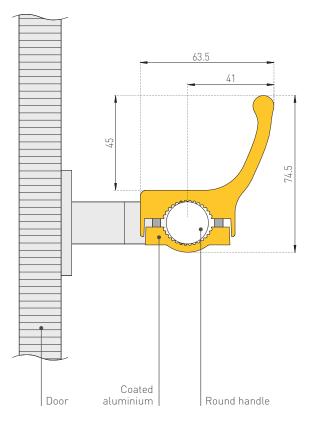

## DESCRIPTION .....

- Model: Safy'Hand hands-free door opener, for round door handle
- Height: 45 mm
- Width: 55 mm
- Depth: 63.5 mm
- Diameter: from 17 to 24 mm
- Material: coated aluminium
- Fixing: with four hexagon countersunk head screws, 2.5 mm Allen end (supplied)
- Colour: yellow