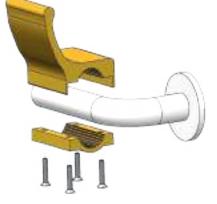

## INSTALLATION PROCEDURE .....

Quick and easy installation:

- 1. Unscrew the four Hex screws using a 2.5 mm Allen key
- 2. Insert on the round handle and position Safy'Hand system
- 3. Screw the four Hex screws to hold Safy'Hand system