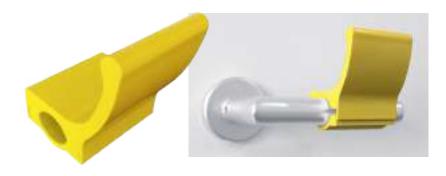

## APPLICATIONS .....

Safy'Hand hands-free door opener is the hygienic solution to limit the spread of viruses and the risks of manual contamination. It allows to open and close the doors without hands contact, with the elbow or the forearm.

Ideal for healthcare establishments, schools and nurseries, Safy'Hand is quick and easy to install. It adapts to the (round) existing door handle and its yellow coated surface will facilitate cleaning and disinfection.

## DESCRIPTION .....

- Model: Safy'Hand hands-free door opener, for round door handle
- Height: 45 mm
- Width: 55 mm
- Depth: 63.5 mm
- Diameter: from 17 to 24 mm
- Material: coated aluminium
- Fixing: with four hexagon countersunk head screws, 2.5 mm Allen end (supplied)
- Colour: yellow